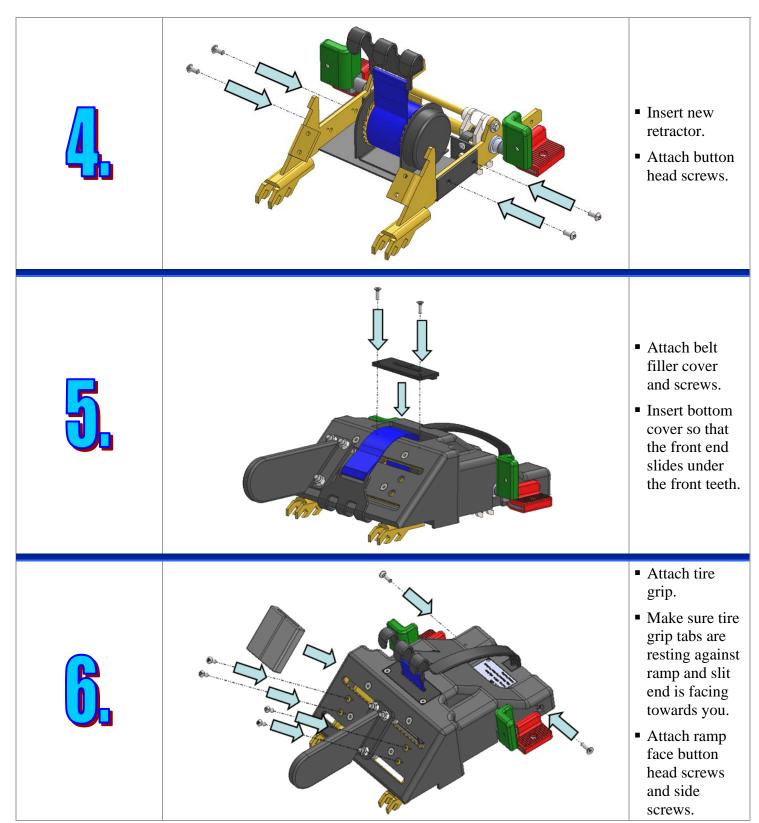

t Pedal Replacement, Part No. 74348 | 7  |  |
| Top Cover Replacement, Part No. 74350   | 9  |  |
| Tire Grip Replacement, Part No. 74353   | 13 |  |

**Required Tools** 





### **Retractor Replacement**

Part No. 74345

#### **Retractor Kit Bill of Material**

| Description                          | Quantity |  |
|--------------------------------------|----------|--|
| Retractor assembly, Part No. 7052-10 | 1        |  |
| M6 X 0.8-12 Button head screw        | 8        |  |
| M6 X 0.8-20 SOC Flat head screw      | 2        |  |







- Any part of the strap is torn
- Hook becomes severely deformed
- Retractor locks up and will no longer retract or extend
- Plastic coating on hook is peeling off



# **Retractor Replacement** Disassembly





### **Retractor Replacement Reassembly**





### **Left Pedal Replacement**

Part No. 74347

#### **Left Pedal Kit Bill of Material**

| Description                                                                                                                                                                               | Quantity |   |
|-------------------------------------------------------------------------------------------------------------------------------------------------------------------------------------------|----------|---|
| Left pedal assembly  Lock pedal, Part No. 7052-16 (Qty: 1)  Pedal cover red, Part No. 7052-28-LH (Qty: 1)  Pedal cover green, Part No. 7052-29-LH (Qty: 1)  3/16 X 1/2 Pop rivet (Qty: 2) | 1        |   |
| M5 X 0.8-12 Button head screw