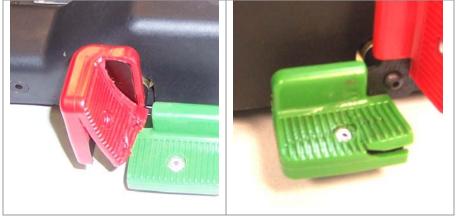

# Tire Grip Replacement Part No. 74353

**Tire Grip Bill of Material** 

| Description                 | Quantity |  |
|-----------------------------|----------|--|
| Tire Grip, Part No. 7052-70 | 1        |  |

- Ripped Missing

# Tire Grip Replacement Disassembly