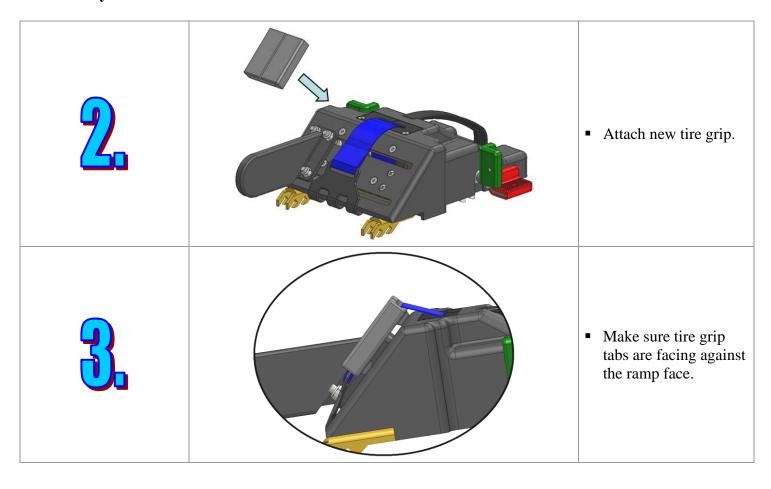

X 1.25 Hex lock nut                                                                                                                          | 4        |     |
| M6 X 0.8-12 Button head screw                                                                                                                   | 4        |     |



- Large cracks
- Handle gone
- Regions of cover broken off



# **Top Cover Replacement** Disassembly







#### **Retractor Replacement Reassembly**









# Tire Grip Replacement Part No. 74353

**Tire Grip Bill of Material** 

| Description                 | Quantity |  |
|-----------------------------|----------|--|
| Tire Grip, Part No. 7052-70 | 1        |  |

- Ripped Missing



# Tire Grip Replacement Disassembly



# **Tire Grip Replacement** Reassembly