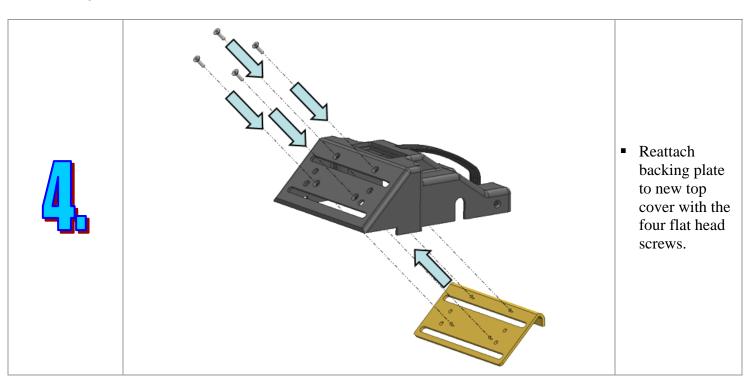

#### **Retractor Replacement Reassembly**

### **Retractor Replacement Reassembly**