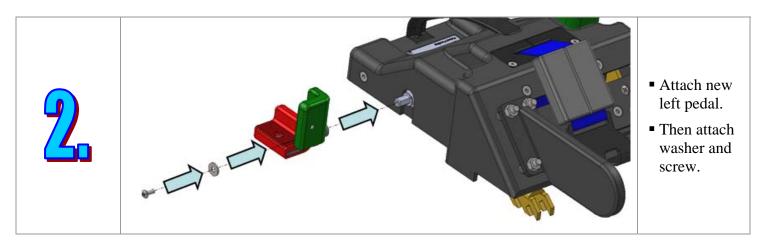

mbly  Lock pedal, Part No. 7052-16 (Qty: 1)  Pedal cover red, Part No. 7052-28-LH (Qty: 1)  Pedal cover green, Part No. 7052-29-LH (Qty: 1)  3/16 X 1/2 Pop rivet (Qty: 2) | 1        |   |
| M5 X 0.8-12 Button head screw                                                                                                                                                             | 1        | 9 |
| M5 Flat washer                                                                                                                                                                            | 1        | 0 |



- Rubber pedal becomes torn
- Metal lock pedal becomes severely deformed
- Pedal detaches
- Pedal is missing



### **Left Pedal Replacement** Disassembly



# **Left Pedal Replacement** Reassembly





# Right Pedal Replacement Part No. 74348

**Right Pedal Kit Bill of Material** 

| Description                                                                                                                                                                                | Quantity |   |
|--------------------------------------------------------------------------------------------------------------------------------------------------------------------------------------------|----------|---|
| Right pedal assembly  Lock pedal, Part No. 7052-16 (Qty: 1)  Pedal cover red, Part No. 7052-28-RH (Qty: 1)  Pedal cover green, Part No. 7052-29-RH (Qty: 1)  3/16 X 1/2 Pop rivet (Qty: 2) | 1        |   |
| M5 X 0.8-12 Button head screw