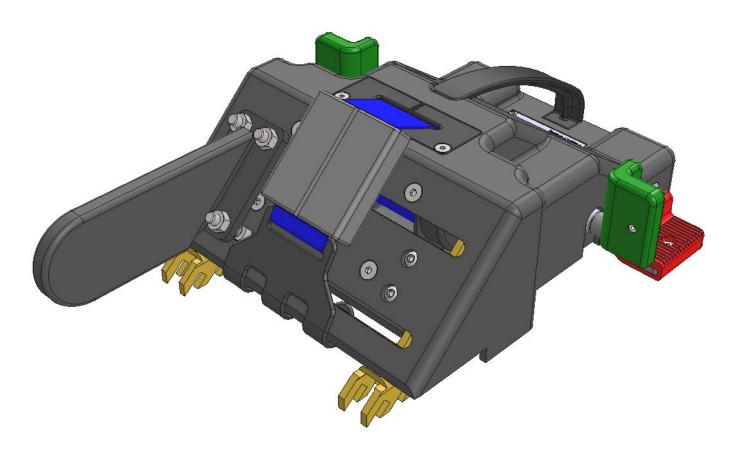

### **Retractor Replacement**

Part No. 74345

#### **Retractor Kit Bill of Material**

| Description                          | Quantity |  |
|--------------------------------------|----------|--|
| Retractor assembly, Part No. 7052-10 | 1        |  |
| M6 X 0.8-12 Button head screw        | 8        |  |
| M6 X 0.8-20 SOC Flat head screw      | 2        |  |

- Any part of the strap is torn
- Hook becomes severely deformed
- Retractor locks up and will no longer retract or extend
- Plastic coating on hook is peeling off

# **Retractor Replacement** Disassembly