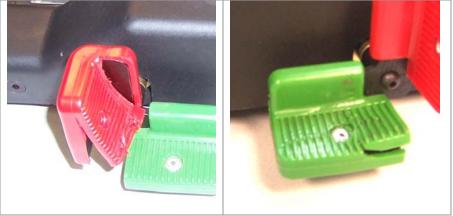

--------------------------------------------------------------------------------------------------------------------------------------------------------------------|----------|---|
| Right pedal assembly  Lock pedal, Part No. 7052-16 (Qty: 1)  Pedal cover red, Part No. 7052-28-RH (Qty: 1)  Pedal cover green, Part No. 7052-29-RH (Qty: 1)  3/16 X 1/2 Pop rivet (Qty: 2) | 1        |   |
| M5 X 0.8-12 Button head screw                                                                                                                                                              | 1        | 0 |
| M5 Flat washer                                                                                                                                                                             | 1        | 0 |



- Rubber pedal becomes torn
- Metal lock pedal becomes severely deformed
- Pedal detaches
- Pedal is missing



# **Right Pedal Replacement** Disassembly



# **Right Pedal Replacement** Reassembly





# **Top Cover Replacement Kit** Part No. 74350

**Top Cover Kit Bill of Material** 

| Description                                                                                                                                     | Quantity |     |
|-------------------------------------------------------------------------------------------------------------------------------------------------|----------|-----|
| Top cover  Top cover with handle, Part No. 7052-7 (Qty: 1) Blank mfg. label, Part No. 7052-60a (Qty: 1) 1/8 X 0.425 Aluminum pop rivet (Qty: 2) | 1        |     |
| M6 X 0.8-20 F