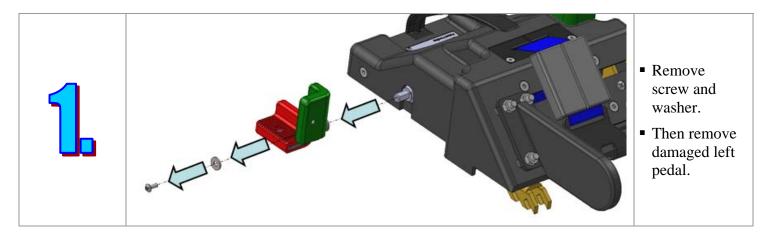

---------|----------|---|
| Left pedal assembly  Lock pedal, Part No. 7052-16 (Qty: 1)  Pedal cover red, Part No. 7052-28-LH (Qty: 1)  Pedal cover green, Part No. 7052-29-LH (Qty: 1)  3/16 X 1/2 Pop rivet (Qty: 2) | 1        |   |
| M5 X 0.8-12 Button head screw                                                                                                                                                             | 1        | 9 |
| M5 Flat washer                                                                                                                                                                            | 1        | 0 |



- Rubber pedal becomes torn
- Metal lock pedal becomes severely deformed
- Pedal detaches
- Pedal is missing



### **Left Pedal Replacement** Disassembly



# **Left Pedal Replacement** Reassembly





# Right Pedal Replacement Part No. 74348

**Right Pedal Kit Bill of Material** 

| Description                                                                                                                                                                                | Quantity |   |
|--------------------------------------------------------------------------------------------------------------------------------------------------------------------------------------------|----------|---|
| Right pedal assembly  Lock pedal, Part No. 7052-16 (Qty: 1)  Pedal cover red, Part No. 7052-28-RH (Qty: 1)  Pedal cover green, Part No. 7052-29-RH (Qty: 1)  3/16 X 1/2 Pop rivet (Qty: 2) | 1        |   |
| M5 X 0.8-12 Button head screw