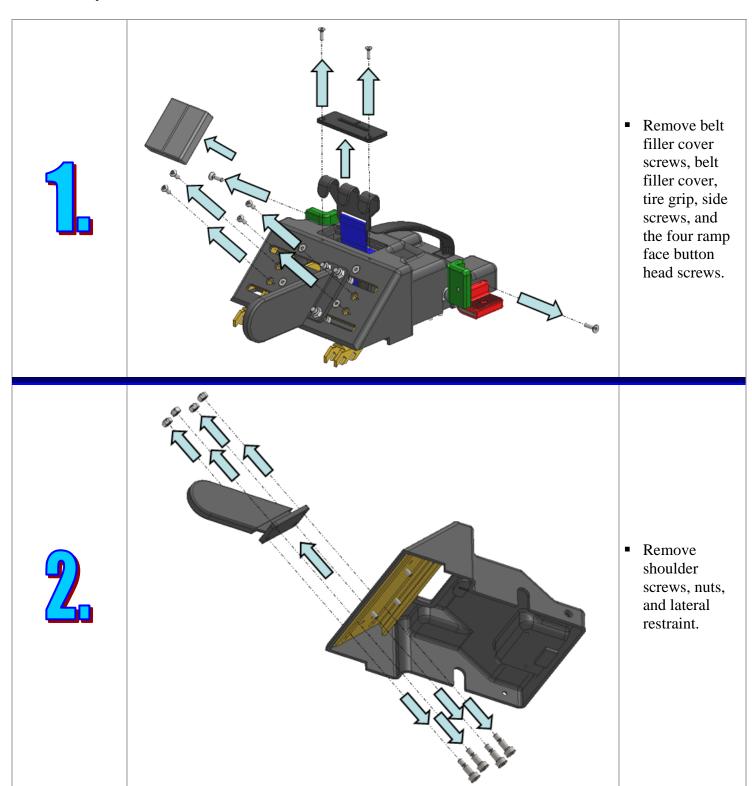

# **Top Cover Replacement** Disassembly

# **Top Cover Replacement Kit** Part No. 74350

**Top Cover Kit Bill of Material** 

| Description                                                                                                                                     | Quantity |     |
|-------------------------------------------------------------------------------------------------------------------------------------------------|----------|-----|
| Top cover  Top cover with handle, Part No. 7052-7 (Qty: 1) Blank mfg. label, Part No. 7052-60a (Qty: 1) 1/8 X 0.425 Aluminum pop rivet (Qty: 2) | 1        |     |
| M6 X 0.8-20 Flat head screw                                                                                                                     | 6        | (B) |
| 7052-24 Belt filler cover                                                                                                                       | 1        |     |
| M5 X 0.8-16 Flat head screw                                                                                                                     | 2        |     |
| M8 X 1.25 Hex lock nut                                                                                                                          | 4        |     |
| M6 X 0.8-12 Button head screw                                                                                                                   | 4        |     |