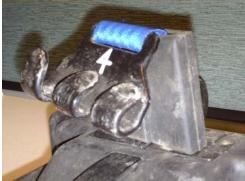

# Tire Grip Replacement Part No. 74353

**Tire Grip Bill of Material** 

| Description                 | Quantity |  |
|-----------------------------|----------|--|
| Tire Grip, Part No. 7052-70 | 1        |  |

- Ripped Missing

# Tire Grip Replacement Disassembly