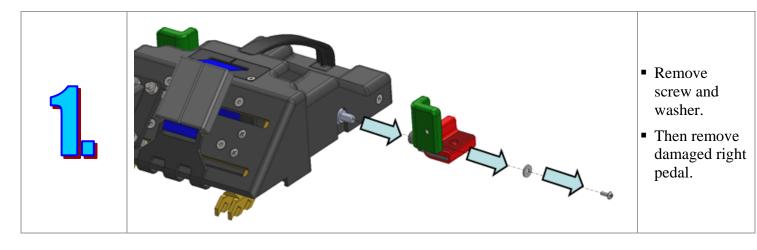

-------|----------|---|
| Right pedal assembly  Lock pedal, Part No. 7052-16 (Qty: 1)  Pedal cover red, Part No. 7052-28-RH (Qty: 1)  Pedal cover green, Part No. 7052-29-RH (Qty: 1)  3/16 X 1/2 Pop rivet (Qty: 2) | 1        |   |
| M5 X 0.8-12 Button head screw                                                                                                                                                              | 1        | 0 |
| M5 Flat washer                                                                                                                                                                             | 1        | 0 |



- Rubber pedal becomes torn
- Metal lock pedal becomes severely deformed
- Pedal detaches
- Pedal is missing



# **Right Pedal Replacement** Disassembly



# **Right Pedal Replacement** Reassembly





# **Top Cover Replacement Kit** Part No. 74350

**Top Cover Kit Bill of Material** 

| Description                                                                                                                                     | Quantity |     |
|-------------------------------------------------------------------------------------------------------------------------------------------------|----------|-----|
| Top cover  Top cover with handle, Part No. 7052-7 (Qty: 1) Blank mfg. label, Part No. 7052-60a (Qty: 1) 1/8 X 0.425 Aluminum pop rivet (Qty: 2) | 1        |     |
| M6 X 0.8-20 Flat head screw                                                                                                                     | 6        | (B) |
| 7052-