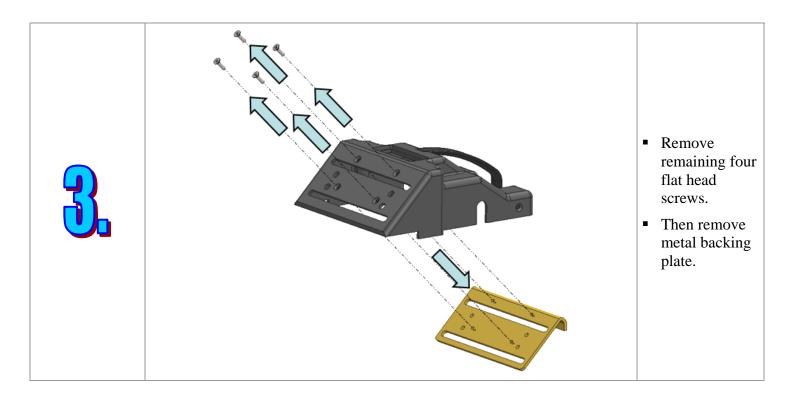

# **Top Cover Replacement** Disassembly

# **Top Cover Replacement Kit** Part No. 74350

**Top Cover Kit Bill of Material** 

| Description                                                                                                                                     | Quantity |     |
|-------------------------------------------------------------------------------------------------------------------------------------------------|----------|-----|
| Top cover  Top cover with handle, Part No. 7052-7 (Qty: 1) Blank mfg. label, Part No. 7052-60a (Qty: 1) 1/8 X 0.425 Aluminum pop rivet (Qty: 2) | 1        |     |
| M6 X 0.8-20 Flat head screw                                                                                                                     | 6        | (B) |
| 7052-24 Belt filler cover                                                                                                                       | 1        |     |
| M5 X 0.8-16 Flat head screw                                                                                                                     | 2        |     |
| M8 X 1.25 Hex lock nut                                                                                                                          | 4        |     |
| M6 X 0.8-12 Button head screw                                                                                                                   | 4        |     |