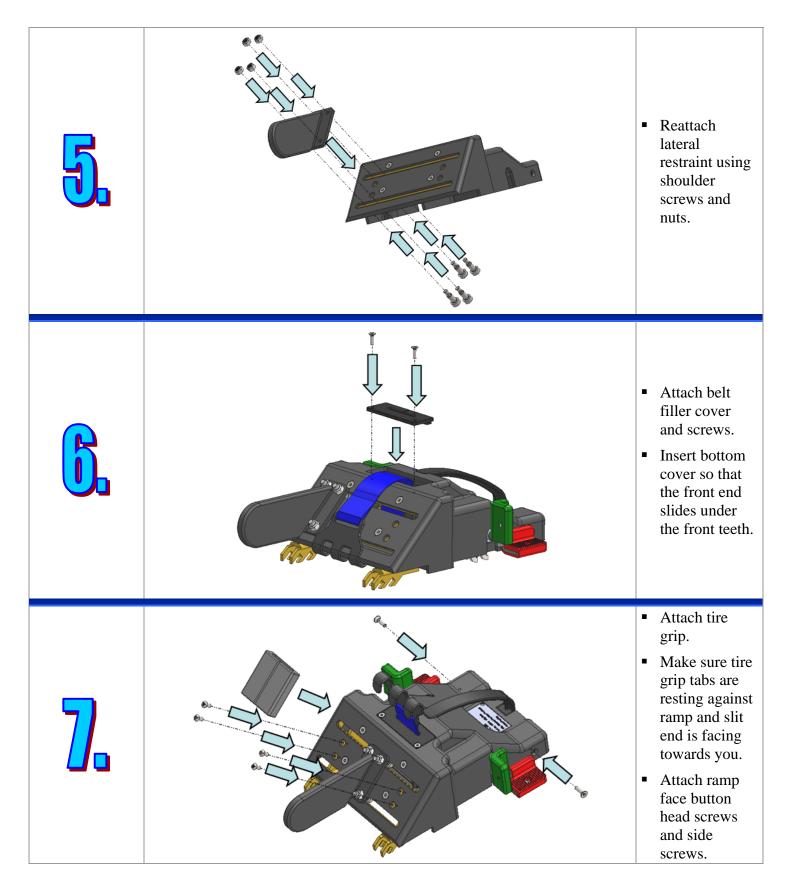

er cover                                                                                                                       | 1        |     |
| M5 X 0.8-16 Flat head screw                                                                                                                     | 2        |     |
| M8 X 1.25 Hex lock nut                                                                                                                          | 4        |     |
| M6 X 0.8-12 Button head screw                                                                                                                   | 4        |     |



- Large cracks
- Handle gone
- Regions of cover broken off



# **Top Cover Replacement** Disassembly







#### **Retractor Replacement Reassembly**









# Tire Grip Replacement Part No. 74353

**Tire Grip Bill of Material** 

| Description                 | Quantity |  |
|-----------------------------|----------|--|
| Tire Grip, Part No. 7052-70 | 1        |  |

- Ripped Missing



# Tire Grip Replacement Disassembly



# **Tire Grip Replacement** Reassembly