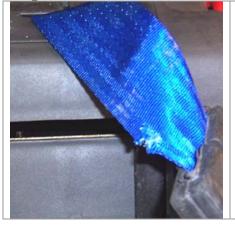

- Any part of the strap is torn
- Hook becomes severely deformed
- Retractor locks up and will no longer retract or extend
- Plastic coating on hook is peeling off

# **Retractor Replacement** Disassembly