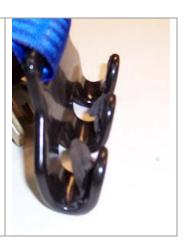

- Any part of the strap is torn
- Hook becomes severely deformed
- Retractor locks up and will no longer retract or extend
- Plastic coating on hook is peeling off

# **Retractor Replacement** Disassembly