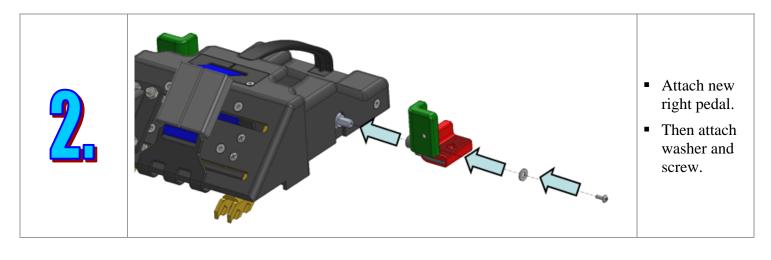

# **Right Pedal Replacement** Reassembly

# Right Pedal Replacement Part No. 74348

**Right Pedal Kit Bill of Material** 

| Description                                                                                                                                                                                | Quantity |   |
|--------------------------------------------------------------------------------------------------------------------------------------------------------------------------------------------|----------|---|
| Right pedal assembly  Lock pedal, Part No. 7052-16 (Qty: 1)  Pedal cover red, Part No. 7052-28-RH (Qty: 1)  Pedal cover green, Part No. 7052-29-RH (Qty: 1)  3/16 X 1/2 Pop rivet (Qty: 2) | 1        |   |
| M5 X 0.8-12 Button head screw                                                                                                                                                              | 1        | 0 |
| M5 Flat washer                                                                                                                                                                             | 1        | 0 |