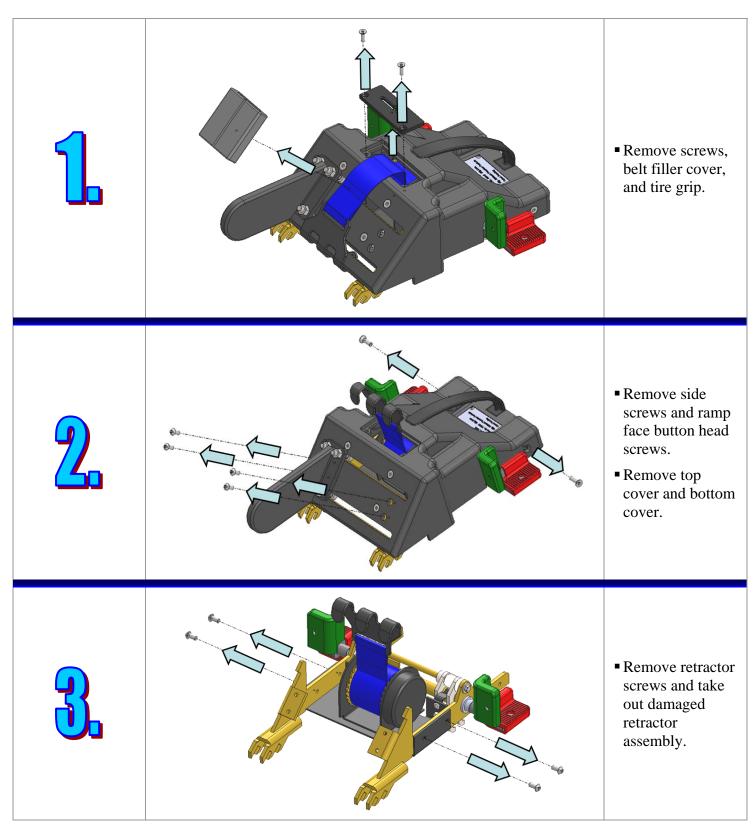

Replacement, Part No. 74347  | 5  |  |
| Right Pedal Replacement, Part No. 74348 | 7  |  |
| Top Cover Replacement, Part No. 74350   | 9  |  |
| Tire Grip Replacement, Part No. 74353   | 13 |  |

**Required Tools** 





### **Retractor Replacement**

Part No. 74345

#### **Retractor Kit Bill of Material**

| Description                          | Quantity |  |
|--------------------------------------|----------|--|
| Retractor assembly, Part No. 7052-10 | 1        |  |
| M6 X 0.8-12 Button head screw        | 8        |  |
| M6 X 0.8-20 SOC Flat head screw      | 2        |  |







- Any part of the strap is torn
- Hook becomes severely deformed
- Retractor locks up and will no longer retract or extend
- Plastic coating on hook is peeling off



# **Retractor Replacement** Disassembly





### **Retractor Replacement Reassembly**





### **Left Pedal Replacement**

Part No. 74347

#### **Left Pedal Kit Bill of Material**

| Description                                                                                                                                                                               | Quantity |   |
|-------------------------------------------------------------------------------------------------------------------------------------------------------------------------------------------|----------|---|
| Left pedal assembly  Lock pedal, Part No. 7052-16 (Qty: 1)  Pedal cover red, Part No. 7052-28-LH (Qty: 1)  Pedal cover green, Part No. 7052-29-LH (Qty: 1)  3/16 X 1/2 Pop rivet (Qty: 2) | 1        |   |
| M5 X 0.8-12 Button head screw