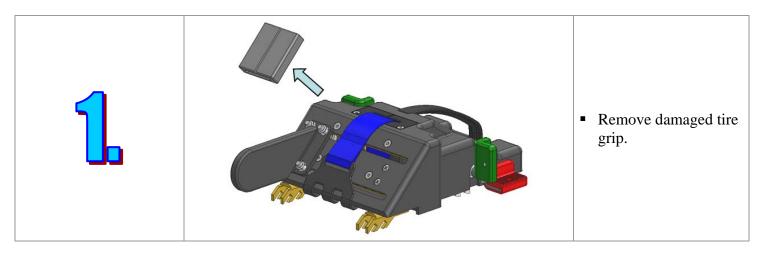

| 2        |     |
| M8 X 1.25 Hex lock nut                                                                                                                          | 4        |     |
| M6 X 0.8-12 Button head screw                                                                                                                   | 4        |     |



- Large cracks
- Handle gone
- Regions of cover broken off



# **Top Cover Replacement** Disassembly







#### **Retractor Replacement Reassembly**









# Tire Grip Replacement Part No. 74353

**Tire Grip Bill of Material** 

| Description                 | Quantity |  |
|-----------------------------|----------|--|
| Tire Grip, Part No. 7052-70 | 1        |  |

- Ripped Missing



# Tire Grip Replacement Disassembly



# **Tire Grip Replacement** Reassembly